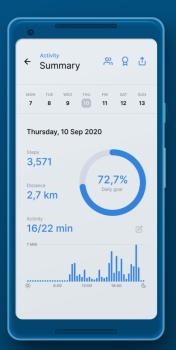

#### Improving lives through continuum healthcare

. . .

Track your activity.

Reminders for your medication and prescription update.

Keep track of symptoms and daily events.

Chat with your healthcare team.

Customized exercises from a healthcare provider.

Get a full healthcare report.