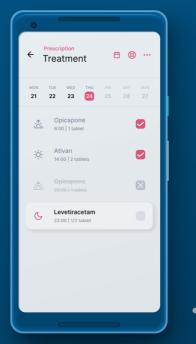

#### Improving lives through continuum healthcare

. . .

Track your activity.

Reminders for your medication and prescription update.

Keep track of symptoms and daily events.

Chat with your healthcare team.

Customized exercises from a healthcare provider.